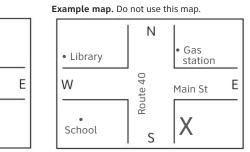

# Be a poll worker I would like to be a poll worker on Election Day. If you check either of these boxes, your county voter registration office will contact you. I would like to be a bilingual interpreter on Election Day. I speak this language: Instructions for Section 5: Draw your map here. Example map. Do not use to N How to show your address on a map N N If you live in a rural area and do not have a street address, N N

#### Your address

Tape here

use the map to the right to show where you live.

churches, or stores, and identify them by name.

If you are homeless, use the map to the right to show where you

• Write the names of the roads or streets nearest to where you live.

• Use a dot to show the location of landmarks, such as schools,

with landmarks and road names.

• Draw an X to show where you live.

spend most of your time. How to fill in the map:

Place First-class stamp here