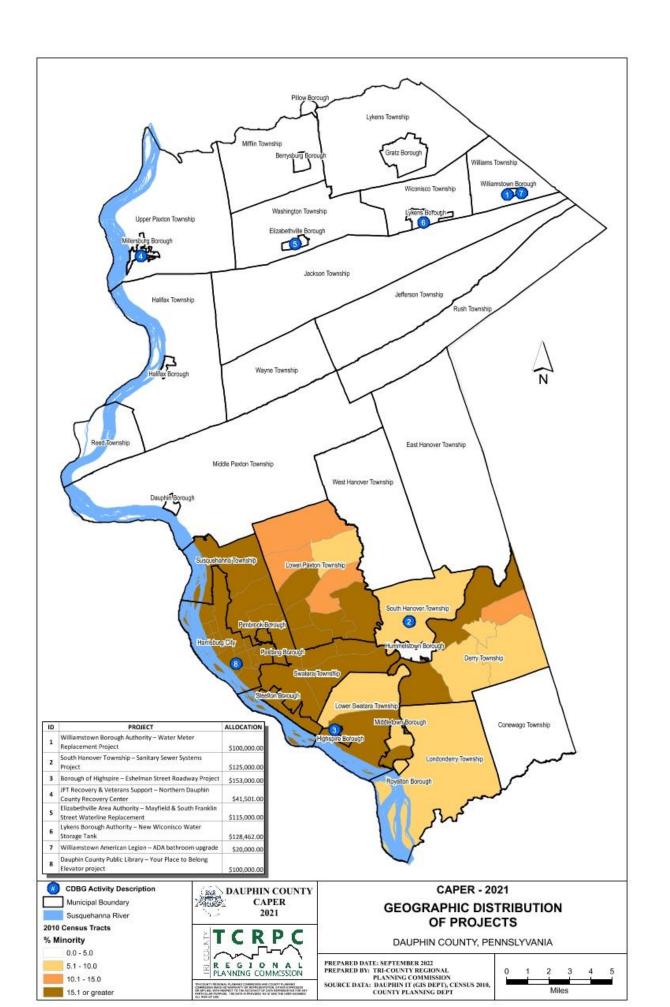

# Identify the geographic distribution and location of investments

|   | Target Area | Planned Percentage of Allocation | Actual Percentage of<br>Allocation | Narrative Description |
|---|-------------|----------------------------------|------------------------------------|-----------------------|
| Ī |             |                                  |                                    |                       |

Table 4 – Identify the geographic distribution and location of investments

## **Narrative**

As stated its Strategic Plan, In an attempt to disperse funds fairly to communities, allow for competitive projects to be presented, impact the largest geographic area possible, and facing extremely limited funding, Dauphin County does not maintain any project or funding priorities based solely on geography. However, the geographic distribution of CDBG and HOME investments in 2021 are as follows:

#### Infrastructure

Williamstown Borough - Water Meter Replacement Project - 13%

South Hanover Township - Sanitary Sewer Project - 16%

Highspire Borough - Roadway Improvements Project - 20%

Elizabethville - Water Line Replacement Project and JFT Recovery Center Project - 20%

Lykens Borough - Water Storage Tank Project - 16%

Williamstown Borough - American Legion ADA Accessible Bathroom Project - 1%

Harrisburg City - Dauphin County Library HVAC Project - 13%

#### **Public Service**

Allocations to public service projects are made based location of service for projects outside of Harrisburg City, and on number of LMI/LMC beneficiaries served from outside of the City of Harrisburg when an applicant is from within the city. Therefore, geographic distribution of public service funds varies based on the location of beneficiaries throughout Dauphin County from outside of the City of Harrisburg. Public Service investments serve residents throughout the county.

2021 CDBG Funds for Infrastructure and Public Facilities leveraged local funds in the amount of \$6,878,012 This calculation is based on total project costs provided by CDBG subrecipients minus total 2021 CDBG allocations. The leveraged dollars with CDBG funds provided the following improvements: Williamstown Borough Authority (Water Meter Replacement Project), South Hanover Township (Sanitary Sewer Project), Highspire Borough (Roadway Improvements Project), Elizabethville (Water Line Replacement Project), JFT Recovery, (Northern Dauphin County Recovery Center Project), Lykens Borough (Water Storage Tank Project), Williamstown American Legion ADA (Accessible Bathroom Project), Dauphin County Library System (HVAC Project).