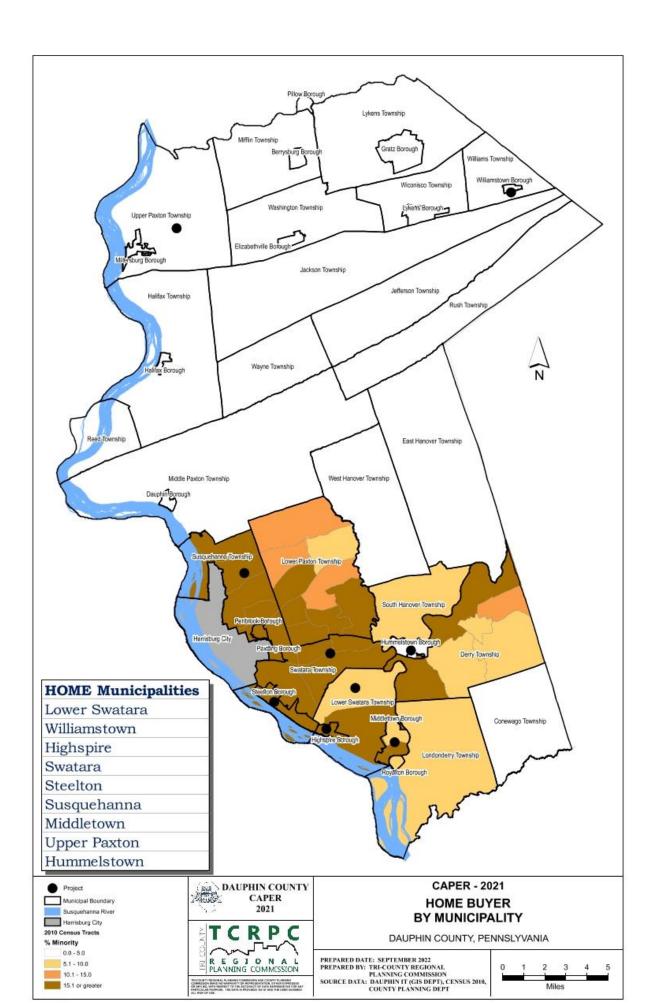

**2021 HOME Fund Investments** were geographically distributed as follows:

**HOME Rehabilitation (35%)** Investments were distributed throughout the county to rehabilitate homes in the following localities: Williamstown Borough, Swatara Township,

Steelton Borough, Lower Paxton, Hummelstown

**First time Homebuyers (35%)** assisted were geographically distributed throughout the County as seen on the enclosed map.

CHDO (20%): Frank S. Brown Boulevard Town Home Project Phase II - Steelton